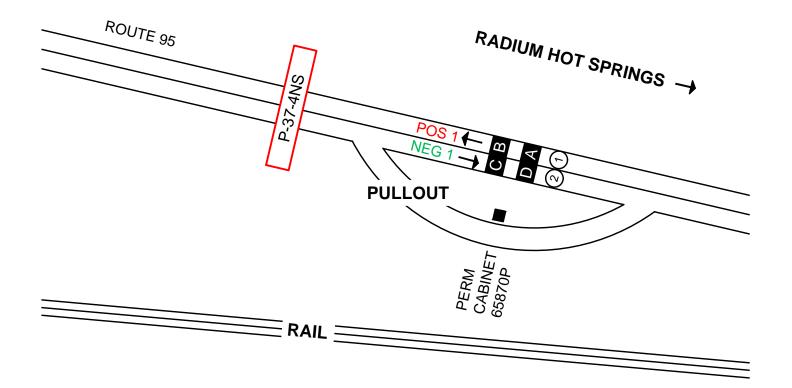

| TM Site:                                 | Description:                                 |                                                                                            |                                                                                   |
|------------------------------------------|----------------------------------------------|--------------------------------------------------------------------------------------------|-----------------------------------------------------------------------------------|
| P-37-4NS                                 | ROUTE 95, 1.0 km NORTH OF CASTLEDALE, PARSON |                                                                                            |                                                                                   |
| Station: 658<br>Name: PAR<br>Survey: 658 | RSON                                         | <ul> <li>Short Count Post</li> <li>Loops</li> <li>Cabinet</li> <li>Junction Box</li> </ul> | <ul> <li>Traffic Measurement Site</li> <li>Channels</li> <li>Detectors</li> </ul> |