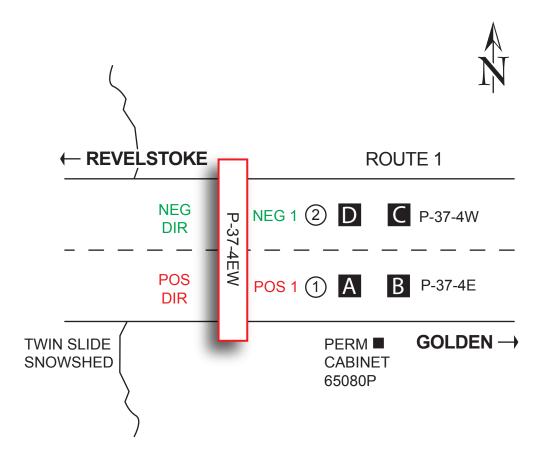

| TM Site:                                | Description:                              |                                                                                            |                                                                    |                                                                                |
|-----------------------------------------|-------------------------------------------|--------------------------------------------------------------------------------------------|--------------------------------------------------------------------|--------------------------------------------------------------------------------|
| P-37-4EW                                | ROUTE 1, APPROX. 47 km WEST OF REVELSTOKE |                                                                                            |                                                                    |                                                                                |
| Station: 650<br>Name: TW<br>Survey: 650 | IN SLIDE                                  | <ul> <li>Short Count Post</li> <li>Loops</li> <li>Cabinet</li> <li>Junction Box</li> </ul> | - TRADAS Traffic Measurement Site     - Channels     A - Detectors | PHOTOLOG<br>YEAR: -<br>HIGHWAY: -<br>IMAGE NUMBER: -<br>SHOWS LOOPS:<br>YES NO |