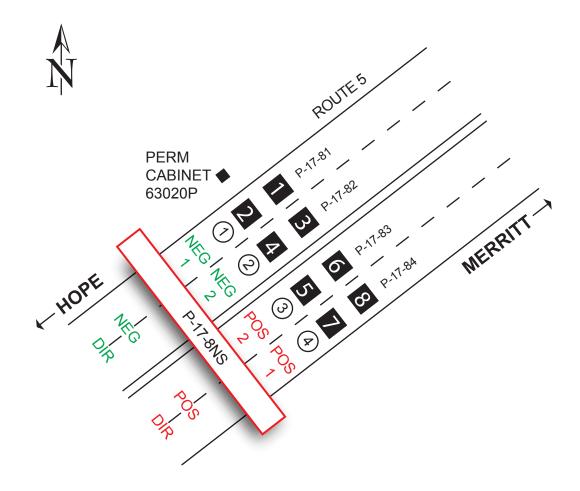

| TM Site:                                                      | Description:         |                                                                                            |                                                                  |                                                                                |
|---------------------------------------------------------------|----------------------|--------------------------------------------------------------------------------------------|------------------------------------------------------------------|--------------------------------------------------------------------------------|
| P-17-8NS                                                      | ROUTE 5, 12.0 km NOF | RTH OF ROUTE 3, NC                                                                         | ORTH OF HOPE                                                     |                                                                                |
| <b>Station:</b> 630<br><b>Name:</b> COC<br><b>Survey:</b> 630 | QUIHALLA             | <ul> <li>Short Count Post</li> <li>Loops</li> <li>Cabinet</li> <li>Junction Box</li> </ul> | - TRADAS Traffic Measurement Site     - Channels     - Detectors | PHOTOLOG<br>YEAR: -<br>HIGHWAY: -<br>IMAGE NUMBER: -<br>SHOWS LOOPS:<br>YES NO |