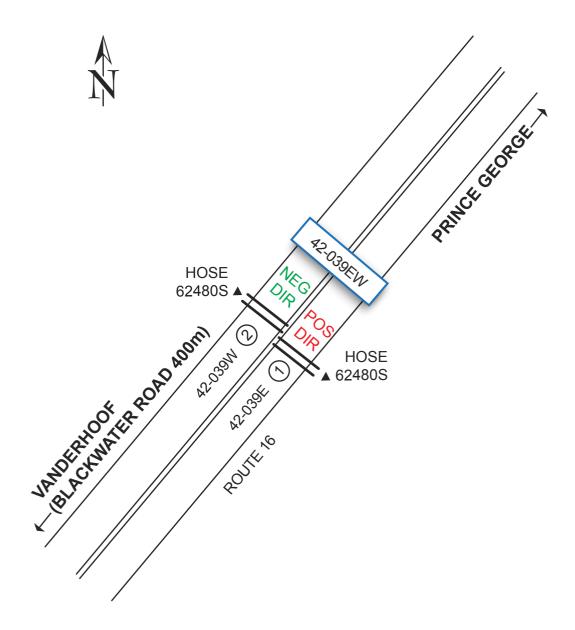

| TM Site:                  | Description:                                                                                                                                                                                                                                                                                                                                                                                                                                                                                                                                                                                                                                                                                                                                                                                                                                                                                                                                                                                                                                                                                                                                                                                                                                                                                                                                                                                                                                                                                                                                                                                                                                                                                                                                                                                                                                                                                                                                                                                                                    |                                                               |
|---------------------------|---------------------------------------------------------------------------------------------------------------------------------------------------------------------------------------------------------------------------------------------------------------------------------------------------------------------------------------------------------------------------------------------------------------------------------------------------------------------------------------------------------------------------------------------------------------------------------------------------------------------------------------------------------------------------------------------------------------------------------------------------------------------------------------------------------------------------------------------------------------------------------------------------------------------------------------------------------------------------------------------------------------------------------------------------------------------------------------------------------------------------------------------------------------------------------------------------------------------------------------------------------------------------------------------------------------------------------------------------------------------------------------------------------------------------------------------------------------------------------------------------------------------------------------------------------------------------------------------------------------------------------------------------------------------------------------------------------------------------------------------------------------------------------------------------------------------------------------------------------------------------------------------------------------------------------------------------------------------------------------------------------------------------------|---------------------------------------------------------------|
| 42-039EW                  | ROUTE 16, 0.4 km EAST OF BLACKWATER ROAD, WEST OF PRINCE GEC                                                                                                                                                                                                                                                                                                                                                                                                                                                                                                                                                                                                                                                                                                                                                                                                                                                                                                                                                                                                                                                                                                                                                                                                                                                                                                                                                                                                                                                                                                                                                                                                                                                                                                                                                                                                                                                                                                                                                                    | NGE                                                           |
| Station: 624              | 480S - Short Count Post - TRADAS Traffic Measurement Site                                                                                                                                                                                                                                                                                                                                                                                                                                                                                                                                                                                                                                                                                                                                                                                                                                                                                                                                                                                                                                                                                                                                                                                                                                                                                                                                                                                                                                                                                                                                                                                                                                                                                                                                                                                                                                                                                                                                                                       | PHOTOLOG<br>YEAR: 2000                                        |
| (H0<br><b>Survey:</b> 624 | OSE) Image: -Loops Image: -Channels   48 Image: -Junction Box Image: Alpha Content of Alpha Conten | HIGHWAY: H16<br>IMAGE NUMBER: 36146<br>SHOWS LOOPS:<br>YES NO |
| L                         | <b>GPS: N</b> 53.8367 <b>W</b> -122.8376                                                                                                                                                                                                                                                                                                                                                                                                                                                                                                                                                                                                                                                                                                                                                                                                                                                                                                                                                                                                                                                                                                                                                                                                                                                                                                                                                                                                                                                                                                                                                                                                                                                                                                                                                                                                                                                                                                                                                                                        | ± 200 metres                                                  |