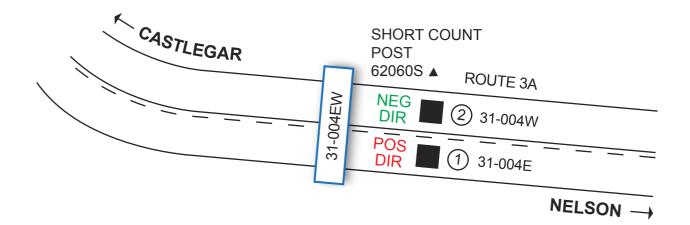

| TM Site:           | Description:                                |                     |                                              |                                              |
|--------------------|---------------------------------------------|---------------------|----------------------------------------------|----------------------------------------------|
| 31-004EW           | ROUTE 3A/6, 3.6 km WEST OF ROUTE 3A, NELSON |                     |                                              |                                              |
|                    |                                             |                     |                                              |                                              |
| Station: 62060S    |                                             | Short Count Post    | - TRADAS Traffic Measurement Site - Channels | PHOTOLOG<br>YEAR: 2000<br>HIGHWAY: H6        |
| <b>Survey:</b> 620 | 6                                           | - Loops             | A - Detectors                                | IMAGE NUMBER: 5523<br>SHOWS LOOPS:<br>YES NO |
|                    |                                             | GPS: N 49° 29'38.1" | <b>W</b> 117° 20'32.5"                       | ± 200 metres                                 |