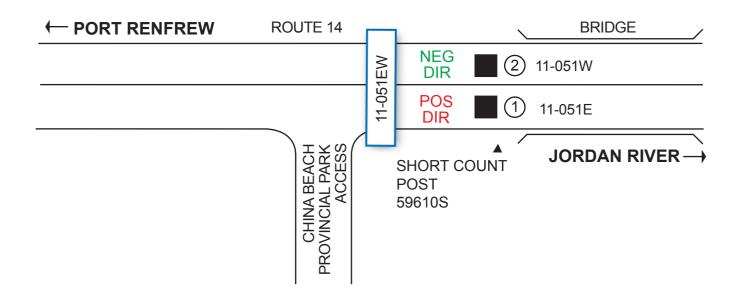

| TM Site:           | Description:                          |                                                             |                                                  |                                                              |
|--------------------|---------------------------------------|-------------------------------------------------------------|--------------------------------------------------|--------------------------------------------------------------|
| 11-051EW           | ROUTE 14, JUST EAST OF<br>WEST OF JOF |                                                             | PROVINCIAL PARK ACCESS,                          |                                                              |
| Station: 59610S    |                                       | - Short Count Post                                          | - TRADAS Traffic Measurement Site     - Channels | PHOTOLOG<br>YEAR: 2000<br>HIGHWAY: H14<br>IMAGE NUMBER: 3718 |
| <b>Survey:</b> 596 |                                       | <ul> <li>Junction Box</li> <li>PS: N 48° 26.347'</li> </ul> | A - Detectors<br>W 124° 05.339'                  | SHOWS LOOPS:<br>YES NO<br>± 200 metres                       |