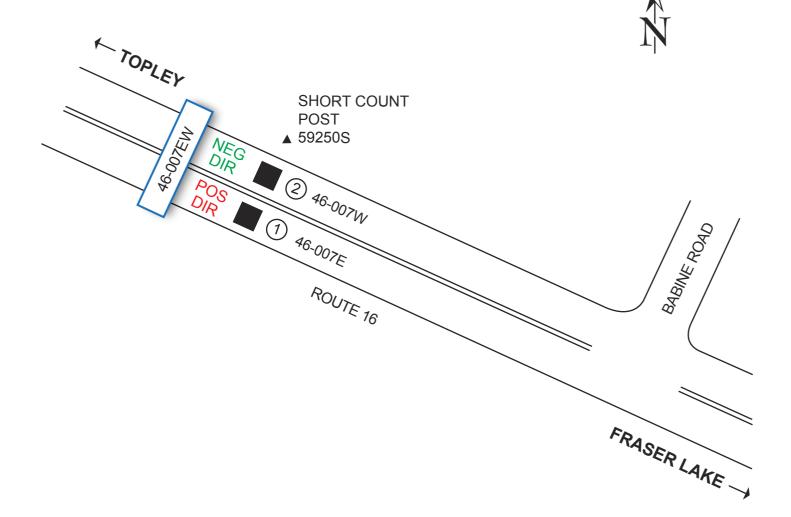

| TM Site:            | Description:                                     |                                      |                                   |                                                   |
|---------------------|--------------------------------------------------|--------------------------------------|-----------------------------------|---------------------------------------------------|
| 46-007EW            | ROUTE 16, 0.2 km WEST OF BABINE ROAD, BURNS LAKE |                                      |                                   |                                                   |
|                     |                                                  |                                      |                                   |                                                   |
|                     |                                                  |                                      |                                   |                                                   |
| Station: 59250S     |                                                  | <ul> <li>Short Count Post</li> </ul> | - TRADAS Traffic Measurement Site | PHOTOLOG                                          |
| <b>Station:</b> 592 | .505                                             | - Loops                              | 1 - Channels                      | YEAR: 2000<br>HIGHWAY: H16<br>IMAGE NUMBER: 25441 |
| Survey: 592         | 5                                                | - Junction Box                       | A - Detectors                     | SHOWS LOOPS:<br>YES NO                            |
|                     |                                                  | <b>GPS: N</b> 54° 14.096'            | <b>W</b> 125° 46.145'             | ± 200 metres                                      |