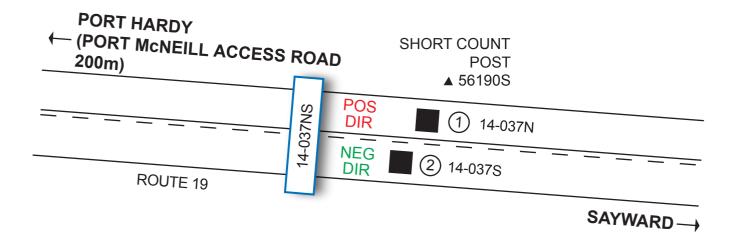

| TM Site:           | Description:         |                                                     |                                   |                                                               |
|--------------------|----------------------|-----------------------------------------------------|-----------------------------------|---------------------------------------------------------------|
| 14-037NS           | ROUTE 19, 0.2 km SOU | JTH OF PORT McNEI                                   | LL ACCESS ROAD, PORT McN          | NEILL                                                         |
| Station: 561       | 90S                  | Short Count Post                                    | - TRADAS Traffic Measurement Site | PHOTOLOG<br>YEAR: 2000<br>HIGHWAY: H19                        |
| <b>Survey:</b> 561 | 9                    | ■ - Loops<br>■ - Junction Box<br>GPS: N 50° 34.152' | A - Detectors<br>W 127° 01.585'   | IMAGE NUMBER: 28395<br>SHOWS LOOPS:<br>YES NO<br>± 200 metres |