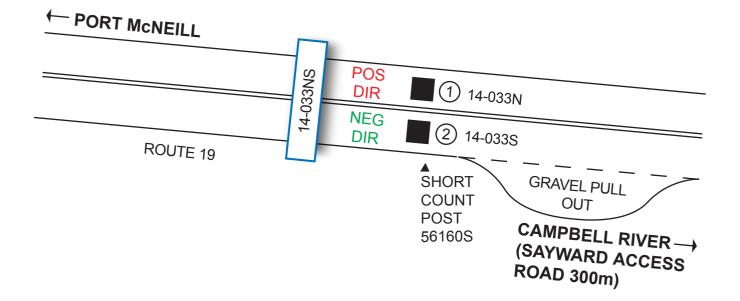

| TM Site:        | Description:                                           |                                      |                                   |                                        |
|-----------------|--------------------------------------------------------|--------------------------------------|-----------------------------------|----------------------------------------|
| 14-033NS        | ROUTE 19, 0.3 km NORTH OF SAYWARD ACCESS ROAD, SAYWARD |                                      |                                   |                                        |
|                 |                                                        |                                      |                                   |                                        |
|                 |                                                        |                                      |                                   |                                        |
|                 |                                                        | A Object Opport Dept                 |                                   |                                        |
| Station: 56160S |                                                        | <ul> <li>Short Count Post</li> </ul> | - TRADAS Traffic Measurement Site | PHOTOLOG<br>YEAR: 2000<br>HIGHWAY: H19 |
| <b>S</b>        | 0                                                      | - Loops                              | - Channels                        | IMAGE NUMBER: 16839<br>SHOWS LOOPS:    |
| Survey: 561     | 0                                                      | Junction Box                         | A - Detectors                     | YES NO                                 |
|                 |                                                        | GPS: N 50° 18.768'                   | <b>W</b> 125° 55.406'             | ±200 metres                            |