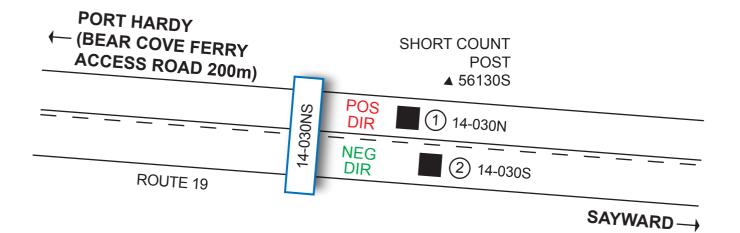

| TM Site:        | Description:                                                               |                           |                                              |                                     |
|-----------------|----------------------------------------------------------------------------|---------------------------|----------------------------------------------|-------------------------------------|
| 14-030NS        | ROUTE 19, 0.2 km SOUTH OF BEAR COVE FERRY ACCESS ROAD, SOUTH OF PORT HARDY |                           |                                              |                                     |
|                 |                                                                            |                           |                                              |                                     |
|                 |                                                                            |                           |                                              |                                     |
|                 |                                                                            | Short Count Post          |                                              | PHOTOLOG                            |
| Station: 56130S |                                                                            | _                         | - TRADAS Traffic Measurement Site - Channels | YEAR: 2000<br>HIGHWAY: H19          |
| Survey: 5613    |                                                                            | - Loops                   | A - Detectors                                | IMAGE NUMBER: 31966<br>SHOWS LOOPS: |
| Curreyreer      |                                                                            | - Junction Box            |                                              | YES NO                              |
|                 | L                                                                          | <b>GPS: N</b> 50° 41.507' | <b>W</b> 127° 27.816'                        | ±200 metres                         |