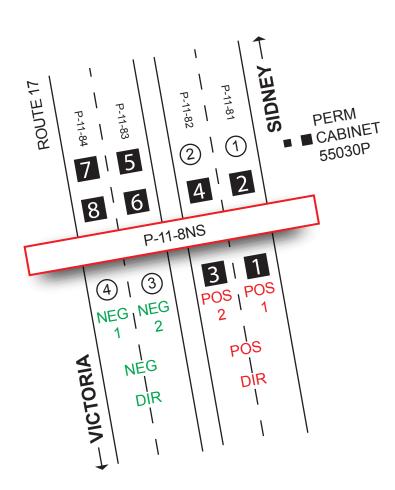

| TM Site:                                 | Description:         |                                                                                            |                                                                        |                                                                                |
|------------------------------------------|----------------------|--------------------------------------------------------------------------------------------|------------------------------------------------------------------------|--------------------------------------------------------------------------------|
| P-11-8NS                                 | ROUTE 17, 0.5 km NOI | RTH OF AMITY DRIV                                                                          | E & 1.3 km SOUTH OF MCTAVI                                             | SH ROAD, SIDNEY                                                                |
| Station: 550<br>Name: SID<br>Survey: 550 | NEY                  | <ul> <li>Short Count Post</li> <li>Loops</li> <li>Cabinet</li> <li>Junction Box</li> </ul> | - TRADAS Traffic Measurement Site     O     - Channels     - Detectors | PHOTOLOG<br>YEAR: -<br>HIGHWAY: -<br>IMAGE NUMBER: -<br>SHOWS LOOPS:<br>YES NO |