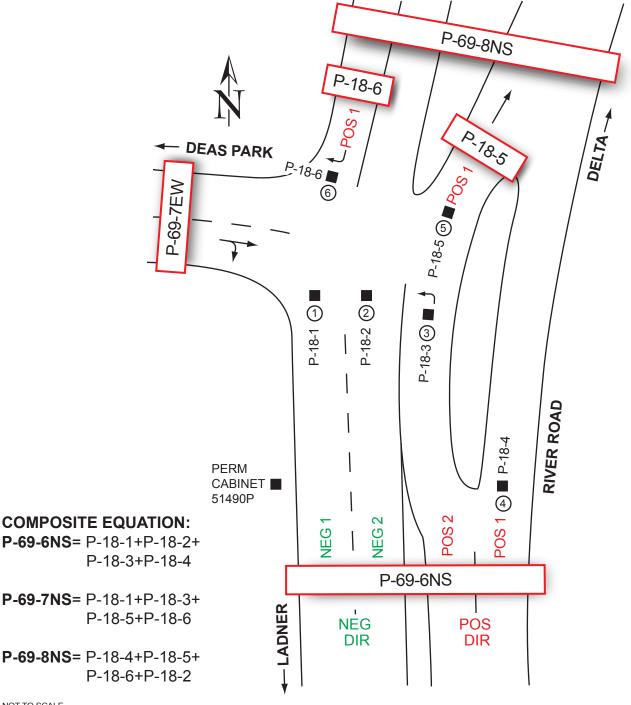

TM Site: **Description:** P-18-5 DEAS ISLAND REGIONAL PARK ACCESS ROAD TO RIVER ROAD NB, DELTA P-18-6 RIVER ROAD SB TO DEAS ISLAND REGIONAL PARK ACCESS ROAD, DELTA P-69-6NS RIVER ROAD (62B STREET) 0.5 km SOUTH OF DEAS ISLAND REGIONAL PARK ACCESS ROAD, DELTA - DEAS ISLAND RD. INTERSECTION P-69-7EW DEAS ISLAND REGIONAL PARK ACCESS ROAD, 30m WEST OF RIVER ROAD, DELTA P-69-8NS RIVER ROAD (62B STREET), 75m NORTH OF THE DEAS ISLAND REGIONAL PARK ACCESS ROAD, DELTA - Short Count Post **PHOTOLOG** - TRADAS Traffic Measurement Site **Station**: 51490P YEAR: -HIGHWAY: -- Loops Name: RIVER ROAD Channels IMAGE NUMBER: -Cabinet SHOWS LOOPS: **Survey: 5149** NO - Detectors YES - Junction Box